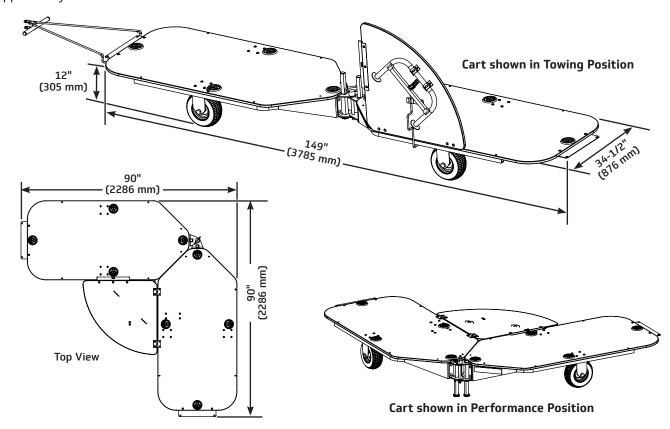

## OnBoard® Timpani Cart

- 210B016 OnBoard Timpani Cart, 180 lb (82 kg)
- Ideal for transporting timpani onto field for marching band competitions;
  With one turn, cart places timpani in proper performance position
- · Designed to fit into trailers, semi-trailers and trucks
- Fits all five sizes of timpani, 20", 23", 26", 29", and 32" (508, 584, 660, 737 and 813 mm) diameters
- Holds up to four drums of any size
- Cart deck is constructed of 3/4" (2 mm) thick plywood with non-skid, textured polypropylene surface, edging is 1/8" (3 mm) beveled PVC
- · Load capacity of 200 lb (91 kg)
- Drop down stabilizer bars are included on front of cart and player platform
- Carts can separate and be used individually
- · Fold down player platform quickly locks into performance position
- · Tie down rings allow timpani to be secured in place for storage and transport
- · Tow bar included for pulling carts by hand or by small garden tractor
- Durable black powder-coat paint finish
- Each cart includes four rigid 10" (254 mm) diameter pneumatic wheels for easy maneuverability
- Dimensions: Towing Position 34-1/2"d x 149"w x 12"h (876 x 3785 x 305 mm)
  Performance Position 90"d x 90"w x 12"h (2286 x 2286 x 305 mm)
- UL GREENGUARD certified product certified for low chemical emissions: ul.com/qq UL 2818
- · Ten-year warranty
- · Patent Pending
- · Shipped ready to assemble